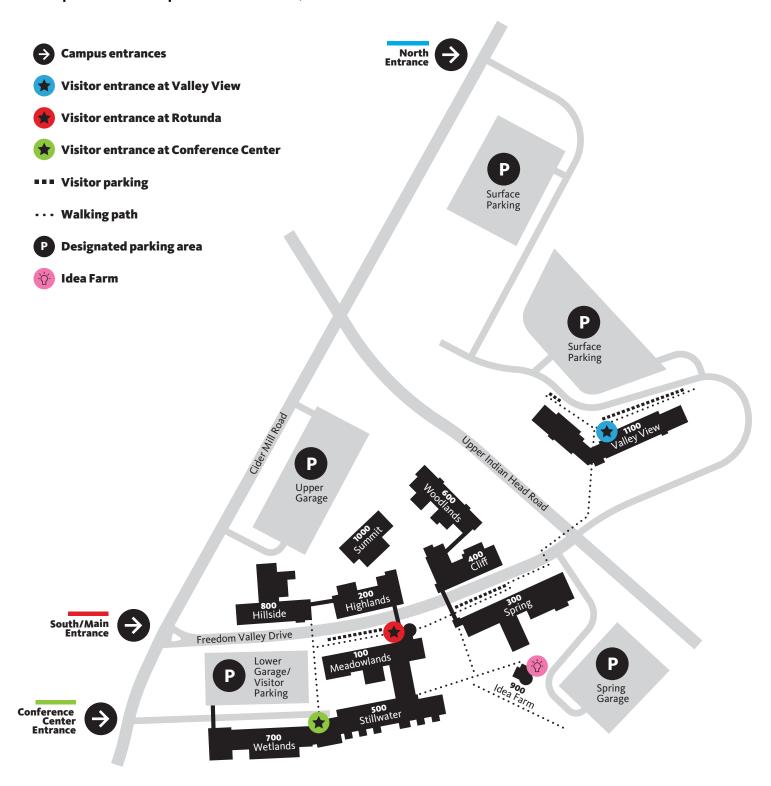

#### Oaks exit

- Turn right at bottom of the ramp onto Egypt Road and get into the left lane.
- At the first light, make a left onto Cider Mill Road
  - For the Conference Center, turn right at the first driveway (green sign).
  - For South Campus/Main Entrance, turn right into second driveway (red sign).
  - For North Campus/Valley View, continue on Cider Mill Road to the light at Upper Indian Head Road. Travel through the intersection and turn right at the North Campus Entrance (blue sign).

## **SEI campus map**