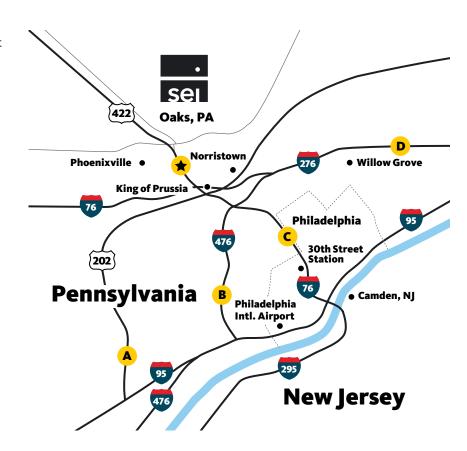

#### From points south

- Take 95 North through Maryland and Delaware
- Take 202 North in Wilmington and drive approximately 35 miles to 422 West exit
- Take 422 West to Oaks Exit (about 5 miles)

## From Philadelphia Intl. Airport

- Take 95 South to 476 North to 76 West/ Schuylkill Expressway
- Take Exit 328A
   (202 South/422 West) and follow signs for 422 West
- Take 422 West to Oaks Exit (about 5 miles)

#### From 30th Street Station in Philadelphia

- Take 76 West/Schuylkill Expressway
- Take Exit 328A
   (202 South/422 West) and follow signs for 422 West
- Take 422 West to Oaks Exit (about 5 miles)

#### From points north

- Take NJ Turnpike South to PA Turnpike West
- Take Valley Forge Exit 326
- Follow signs for 422 West
- Take 422 West to Oaks Exit (about 5 miles)

#### Oaks exit

- Turn right at bottom of the ramp onto Egypt Road and get into the left lane.
- At the first light, make a left onto Cider Mill Road
  - For the Conference Center, turn right at the first driveway (green sign).
  - For South Campus/Main Entrance, turn right into second driveway (red sign).
  - For North Campus/Valley View, continue on Cider Mill Road to the light at Upper Indian Head Road. Travel through the intersection and turn right at the North Campus Entrance (blue sign).

#### **Driving times**

- Philadelphia Intl. Airport: 45 min.-1 hour
- Downtown Philadelphia: 45 min.-1 hour
- AMTRAK 30th St. Station: 45 min.-1 hour
- New York City: 2 hours
- Washington, D.C.: 3 hours