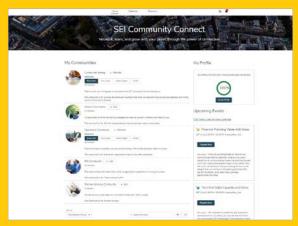

# **Get started today**.

The SEI Community Connect portal is your gateway to access the resources and network available to you when you become a community member.

#### Features at a glance:

- Register for community calls and events
- Interact with others by posting a question or poll to a community feed
- Access key takeaways and notes from in-person and virtual community sessions
- Browse the community member directory and connect with peers based on filters like practice size, areas of expertise, and tech stack.

## Access the portal.

SEI Wealth Platform (SWP) users can access the SEI Community Connect portal from the Links button on the Advisor Center homepage.

Tip: Set up your profile to make it easier for members to find you and make more meaningful connections.

# Join a community.

On the Home tab, you'll be able to browse the communities available to you and join one or more with the click of a button.

Tip: Browse your community feed pages—explore content, answer questions from your peers, or pose a question of your own.

# Register for a community event.

Toggle to the Calendar tab to view and register for an upcoming event and begin cultivating a sense of community.

## **Find community members.**

Utilize the Directory tab to view a comprehensive list of community members and their profile attributes. Advanced search capabilities allow you to sort members by granular firm details like firm pricing model, areas of expertise, practice size, and more.