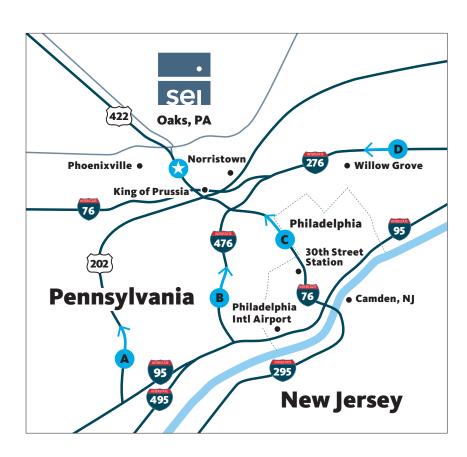

#### From points south

- Take 95 North through Maryland and Delaware
- Take 202 North in Wilmington and drive approximately 35 miles to 422 West exit
- Take 422 West to Oaks Exit (about 5 miles)

# From Philadelphia Intl. Airport

- Take 95 South to 476 North to 76 West/ Schuylkill Expressway
- Take Exit 328A
   (202 South/422 West) and follow signs for 422 West
- Take 422 West to Oaks Exit (about 5 miles)

#### From 30th Street Station in Philadelphia

- Take 76 West/Schuylkill Expressway
- Take Exit 328A
   (202 South/422 West) and follow signs for 422 West
- Take 422 West to Oaks Exit (about 5 miles)

#### From points north

- Take NJ Turnpike South to PA Turnpike West
- Take Valley Forge Exit 326
- Follow signs for 422 West
- Take 422 West to Oaks Exit (about 5 miles)

#### **Oaks Exit**

- Turn right at bottom of the ramp onto Egypt Road and get into the left lane.
- At the first light, make a left onto Cider Mill Road.
  - For the Conference Center, turn right at the first driveway (green sign).
  - For South Campus/Main Entrance, turn right into second driveway (red sign).
  - For North Campus/Valley View, continue on Cider Mill Road to the light at Upper Indian Head Road. Travel through the intersection and turn right at the North Campus Entrance (blue sign).

#### **Driving Times**

- Philadelphia Intl. Airport: 45 min.-1 hour
- Downtown Philadelphia: 45 min.-1 hour
- AMTRAK 30th St. Station: 45 min.-1 hour
- New York City: 2 hours
- · Washington, D.C.: 3 hours