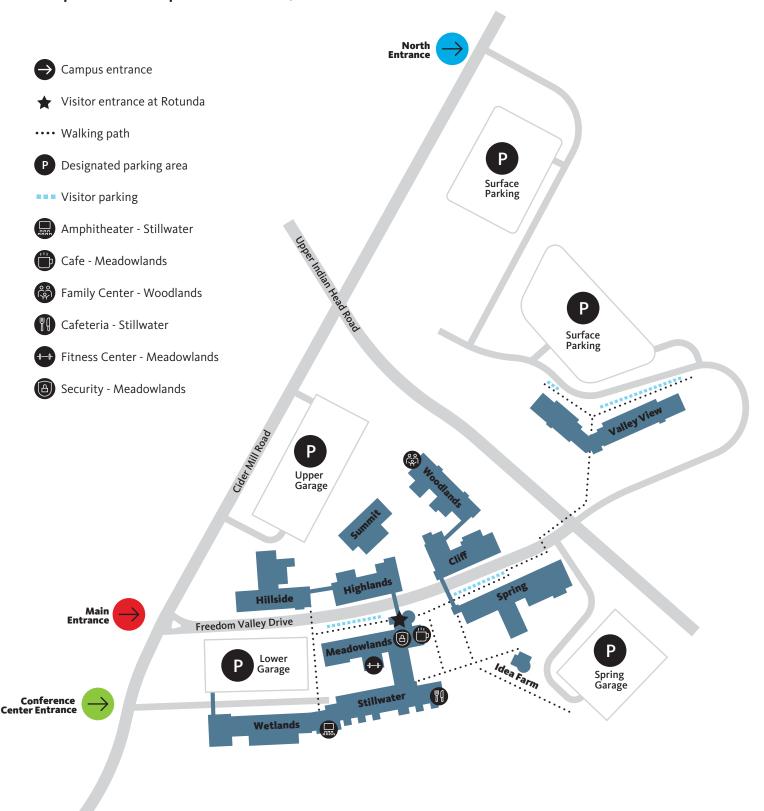

#### **Oaks Exit**

- Turn right at bottom of the ramp onto Egypt Road and get into the left lane.
- At the first light, make a left onto Cider Mill Road.
  - For the Conference Center, turn right at the first driveway (green sign).
  - For South Campus/Main Entrance, turn right into second driveway (red sign).
  - For North Campus/Valley View, continue on Cider Mill Road to the light at Upper Indian Head Road. Travel through the intersection and turn right at the North Campus Entrance (blue sign).

## SEI campus map.